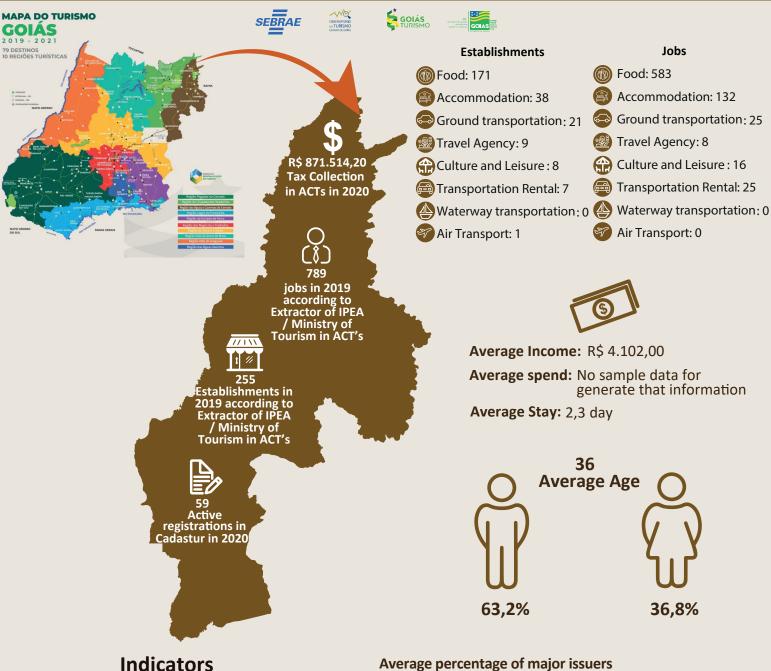

## (City/ State/ Country):

34,9 % are from the city Brasília

**67,7%** are from the states Goiás

■19% are from the Country Spain

To prepare the average percentages described, clippings from the following surveys carried out by the State of Goiás Tourism Observatory from 2014 to 2020 were used: Censo Hoteleiro de Formosa 2021, Experiencias na Natureza Grutas e Cavernas - São Domingos 2016, Pesquisa Turistica Salto do Itiquira Perfil do Visitante do Carnaval de Formosa 2015, Pesquisa Perfil do Público Participante Encontro do Bonito - Formosa 2014.