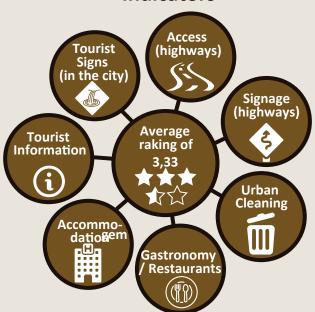

## **Indicators**

Obs. The evaluation grades vary between 1 and 5, being: (1) Poor, (2) Bad, (3) Reasonable, (4) Good and (5) Great