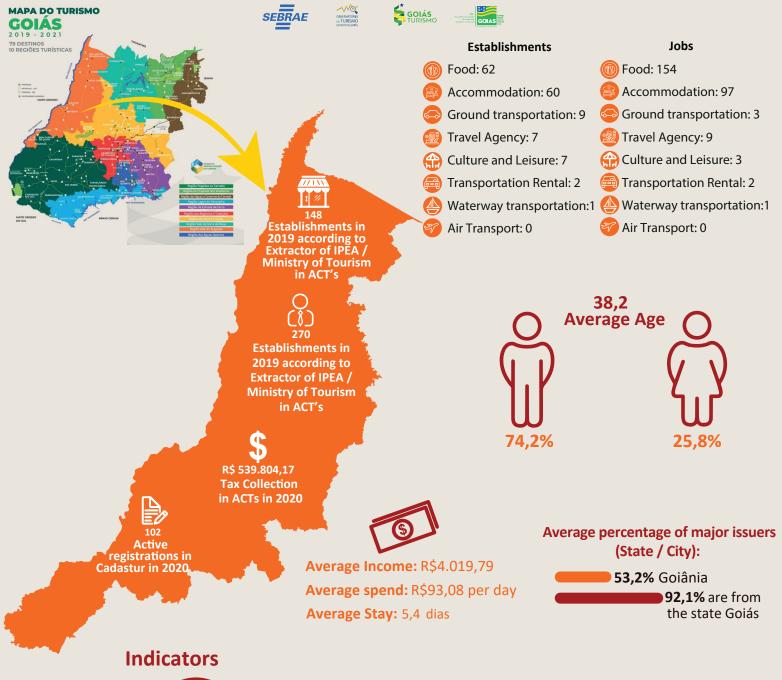

## Tourist Regions Indicators Panel Araguaia Valley Region



Access **Tourist** (highways) Signs (in the city) Signage (highways) Average **Tourist** raking of Information **Urban** Cleaning Accommodation Gastronomy Restaurants

To prepare the average percentages described, clippings from the following surveys carried out by the State of Goiás Tourism Observatory from 2014 to 2018 were used: Pesquisa de Demanda Turistica Aruanã EmCanto 2014, 2015, 2016, 2017 e 2018, Pesquisa de Demanda Turistica Temporada Araguaia Aruanã 2014, 2015, 2016, 2017 e 2018, Pesquisa de Demanda Turistica da Temporada Araguaia São Miguel do Araguaia 2014 e 2015, Pesquisa de Demanda Temporada Araguaia 2014 – Araguarças, Relatório Pesquisa de Demanda Turistica Temporada Araguaia 2014 - Nova Crixás